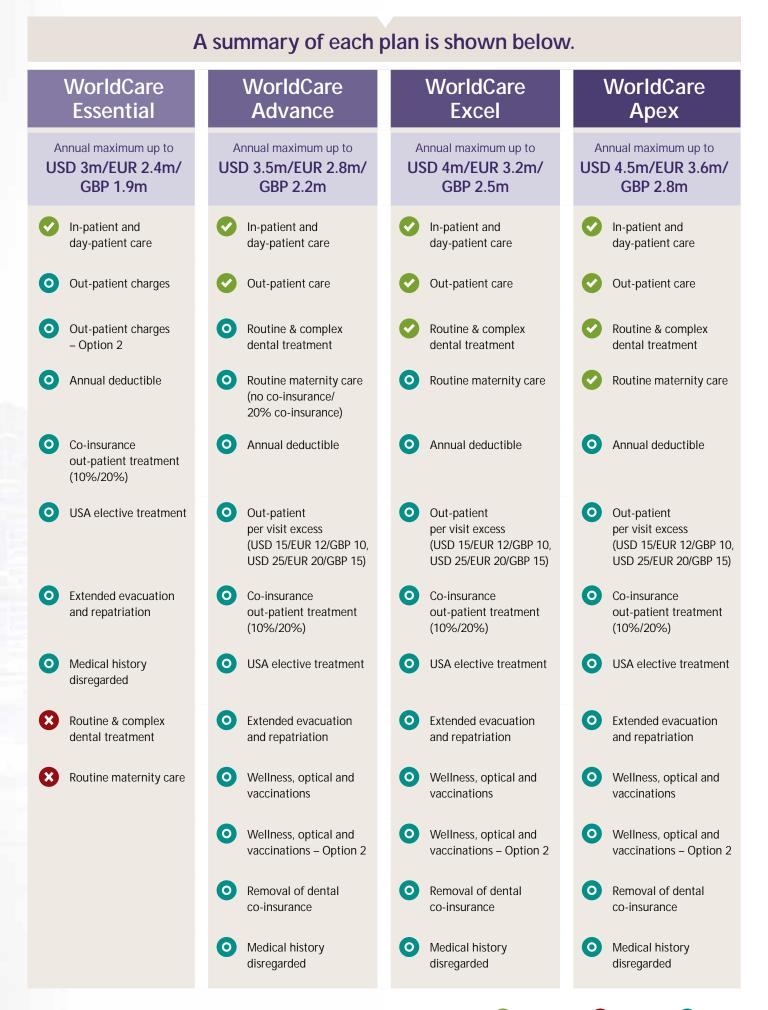

# Introducing < WorldCare

1

WorldCare is one of the most comprehensive, benefit-rich products in the international health insurance market today. There are four levels available: Essential, Advance, Excel and Apex. This means you can select the level of cover you prefer to suit your lifestyle, from basic medical treatment, to a more comprehensive package.

### WorldCare Essential

is the most affordable package for people who want to be sure they can access in-patient and day-patient hospital care when they need it, while minimising their health insurance costs.

### WorldCare Advance

covers you for all-round medical care for in-patient, day-patient treatment and out-patient care including GP and specialist appointments, physiotherapy and alternative therapies.

### WorldCare Excel

covers you at higher benefit levels than Advance for in-patient, day-patient and out-patient treatment and includes routine and complex dental care.

### WorldCare Apex

is the highest level of cover. With very high benefit limits, it includes in-patient, day-patient, out-patient, routine and complex dental treatment, and routine maternity care.

You can shape the cover you want by adding the following options providing a more comprehensive package for your employees. See how you can take advantage of your WorldCare plan today!

- We also have a range of annual **In and Day-Patient Deductibles** to suit your lifestyle. Deductibles give you greater flexibility to tailor your plan to your needs – from a high deductible to reduce your premium, to a low or nil deductible if you expect to use your plan frequently.
- If you choose an optional Deductible, on WorldCare Advance, WorldCare Excel or WorldCare Apex, you must also select a Co-Insurance Out-Patient Treatment option or an Out-Patient Per Visit Excess option. On WorldCare Essential if you choose an optional Deductible and an Out-Patient Charges option, you must also select a Co-Insurance Out-Patient Treatment option.
- You can have an Out-Patient Per Visit Excess of either USD 25/EUR 20/GBP 15 or USD 15/ EUR 12/GBP 10 per visit to an out-patient medical practitioner
- Choose the Co-Insurance Out-Patient Treatment option – pay either 10% or 20% of your out-patient treatment. There is a premium discount associated with this option based on the co-insurance you have selected.

• Select Extended Evacuation and Repatriation and select USA Elective Treatment to give you greater peace of mind if you need to travel abroad.

 Add options of Wellness, Optical and Vaccinations, and Maternity for added flexibility

Cover available

Not covered O Optional