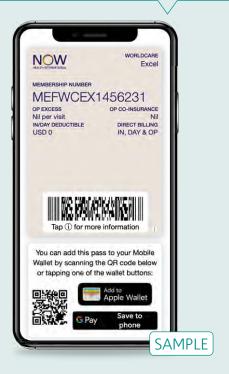

diagnostic reports and/or discharge reports.

Our secure online portfolio is designed to make it easy to access all your plan information in just a few clicks. You can use secure online portfolio to download membership card and add it to smartphone wallet.

We work closely with the medical providers in our network so they recognise your Now Health card. Any out-patient benefits you have selected will be clearly labelled on the card.

### On the Card front

- · Plan name and option
- · Membership number
- In/Day-Patient Deductible
- Out-Patient Co-Insurance
- · Direct Billing
- · A barcode for medical providers

### On the Card back

China: +862161560910
Singapore: +6568802300
Asia Pacific: +85222797310
Europe: +441726602110
Rest of the World: +97144501510
24-HOUR EMERGENCY ASSISTANCE:
UAE: +97144501440
Indonesia: +622127836940
China: +864000777600/+862161560914
Singapore: +6568802304
Asia Pacific: +85222797340
Europe: +441276602140
Rest of the World: +97144501540

MAILING ADDRESS:
Arabia Insurance Company S.A.L., c/o Now Health
International Gulf Third Party Administrators LLC,
Unit 3701, Burj Al Salam Building, 3 Sheikh Zayed
Road, PO Box 334337, Dubai, UAE

INSURANCE DETAILS
This plan is insured by Arabia Insurance Company
S.A.L.

Please present this card to your medical provider as
evidence of your cover with us.
This membership card is the property of Arabia
Insurance Company and will be voided if your cover
stops mid-way through a plan year.

LATEST NEWS
Tap here to find out the latest news from us.

- Member name
- · Membership number
- Start Date
- Expiry Date
- · Plan information
- · Submit claim
- · Track your claims
- Customer Service
- 24-HOUR Emergency Assistance
- · Mailing address
- · Insurance details
- Latest news