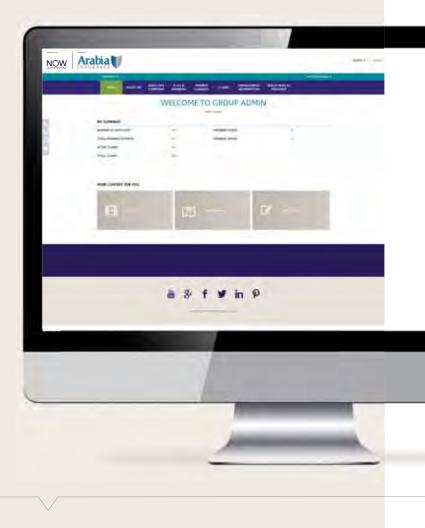

### Manage your company plan online

The Now Health International website is designed to make it simpler to manage your international health insurance from accessing your plan documents to tracking your claims.

Members can access their information at any time with Now Health as all your details are stored in your secure online portfolio, which you can access 24-hours a day from anywhere in the world.

You can view and download all your group plan documents from here, including the certificate of insurance, group agreement, members' handbook and any form you might need. You can add and delete employees, order replacement membership cards for your staff and track all claims activity on your plan. Our complete online solution means that you can choose to go paper-free, although you can always request to receive your documents by post, if you prefer.