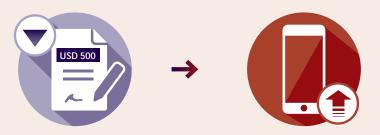

### All out-patient claims, and all in/day-patient claims

### under USD 500 per medical condition

Employees can claim online using our secure online portfolio or smartphone App.

Alternatively, if you prefer an offline solution you can email, post or fax us the front of the claim form and your scanned receipts.