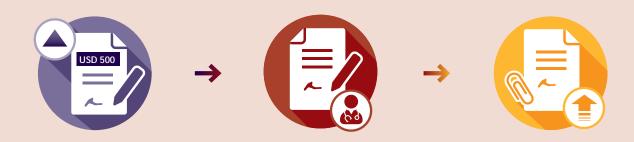

### All in/day-patient claims

### over USD 500 per medical condition

Complete the front of the claim form and ask your medical practitioner to complete the back of the form.

Upload it using our secure online portfolio, or email or fax it to us with your scanned receipts,

diagnostic reports and/or discharge reports.

Our secure online portfolio is designed to make it easy to access all your plan information in just a few clicks. You can use secure online portfolio to download membership card and add it to smartphone wallet.