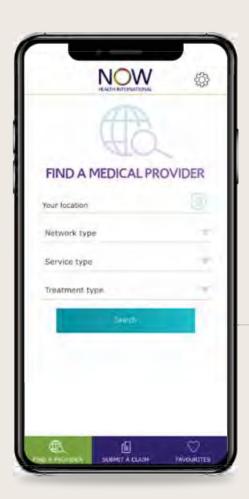

## Our Smartphone App

Our smartphone App let's you claim and find doctors at the touch of a button. You can access thousands of medical professionals worldwide and enjoy quick and easy claims handling.

## When your employees need out-patient treatment

If you select a plan that includes out-patient treatment, you can go to any medical practitioner, pay for your treatment and claim back your expenses. You won't have to pay anything if you have access to our Out-Patient Direct Billing Network. You can find a medical provider in our network from www.now-health.com or download our smartphone App.