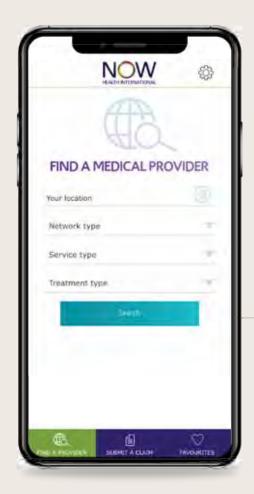

# Our Smartphone App

Our smartphone App let's you claim and find doctors at the touch of a button. You can access thousands of medical professionals worldwide and enjoy quick and easy claims handling.

When you need to use your plan, we've designed the process to be as straightforward as possible.

# When you need out-patient treatment

If you select a plan that includes out-patient treatment, you can go to any medical practitioner, pay for your treatment and claim back your expenses. You won't have to pay anything if you have access to our Out-Patient Direct Billing Network. You can find a medical provider in our network from www.now-health.com or download our smartphone App.