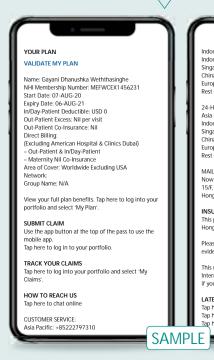

#### Plan documents

When you buy your plan, you can use your secure online portfolio to view and download plan document

#### Go Paper-free

You can use your secure online portfolio to download your membership card and add it to your smartphone wallet

## Manage your plan online

The Now Health International website is designed to make it simpler to manage your international health insurance from accessing your plan documents to tracking your claims.

Members can access their information at any time with Now Health, as all your details are stored in your secure online portfolio, which you can access 24-hours a day from anywhere in the world.

You can view and download all your plan documents including your certificate of insurance, members' handbook and any form you might need to manage your plan.

## Submit and track your claims online

You can submit and track the status of all claims you make online. As soon as we receive your claim, we will notify you by email and SMS (if you have chosen this option).