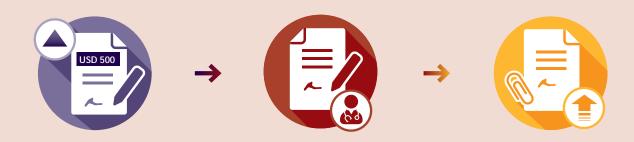

## All in/day-patient claims

## over USD 500 per medical condition

Complete the front of the claim form and ask your medical practitioner to complete the back of the form.

Upload it using our secure online portfolio, or email or fax it to us with your scanned receipts,

diagnostic reports and/or discharge reports.

Our secure online portfolio is designed to make it easy to access all your plan information in just a few clicks. You can use secure online portfolio to download membership card and add it to smartphone wallet.