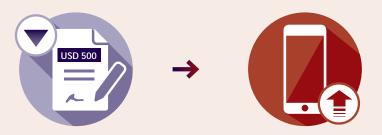

## All out-patient claims, and all in/day-patient claims

## under USD 500 per medical condition

You can claim online using our secure online portfolio or smartphone App.

Alternatively, if you prefer an offline solution you can email, post or fax us the front of the claim form and your scanned receipts.