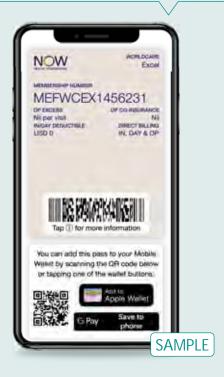

diagnostic reports and/or discharge reports.

Our secure online portfolio is designed to make it easy to access all your plan information in just a few clicks. You can use secure online portfolio to download membership card and add it to smartphone wallet.

We work closely with the medical providers in our network so they recognise your Now Health card. Any out-patient benefits you have selected will be clearly labelled on the card.

## On the Card front

- Plan name and option
- Membership number
- In/Day-Patient Deductible
- Out-Patient Co-Insurance
- · Direct Billing
- A barcode for medical providers

## On the Card back

Indonesia Toll-free: 08001889900 Indonesia Toll: +622127836910 Singapore: +6568802300 China: +862161560910 Europe: +441276602110 Rest of the World: +97144501510 24-HOUR EMERGENCY ASSISTANCE Singapore: +6568802304 China: +862161560914 Europe +441276602110 Rest of the World: +97144501540 MAILING ADDRESS: Now Health International (Asia Pacific) Limited 15/F, AIA Tower, 183 Electric Road, North Point, Hong Kong INSURANCE DETAILS This plan is insured by AXA General Insurance Hong Kong Limited. Please present this card to your medical provider as evidence of your cover with us. This membership card is the property of Now Health International (Asia Pacific) Limited and will be voided if your cover stops mid-way through a plan year.