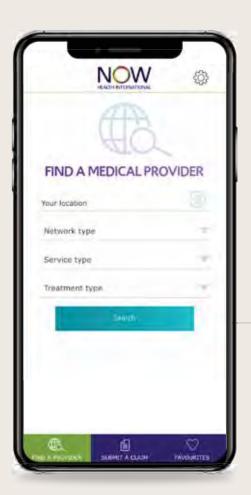

# Our Smartphone App

 Our smartphone App let's you claim and find doctors at the touch of a button. You can access thousands of medical professionals worldwide and enjoy quick and easy claims handling.

# When your employees need out-patient treatment

If you select a plan that includes out-patient treatment, you can go to any medical practitioner, pay for your treatment and claim back your expenses. You won't have to pay anything if you have access to our Out-Patient Direct Billing Network. You can find a medical provider in our network from www.now-health.com or download our smartphone App.