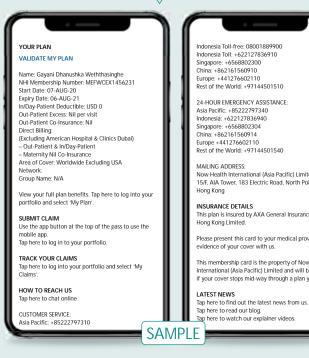

diagnostic reports and/or discharge reports.

Our secure online portfolio is designed to make it easy to access all your plan information in just a few clicks. You can use secure online portfolio to download membership card and add it to smartphone wallet.

We work closely with the medical providers in our network so they recognise your Now Health card. Any out-patient benefits you have selected will be clearly labelled on the card.

### On the Card front

- Plan name and option
- Membership number
- In/Day-Patient Deductible
- · Out-Patient Co-Insurance
- · Direct Billing
- A barcode for medical providers

### On the Card back

Indonesia Toll-free: 08001889900 Indonesia Toll: +622127836910 Singapore: +6568802300 China: +862161560910 Europe: +441276602110 Rest of the World: +97144501510 24-HOUR EMERGENCY ASSISTANCE Singapore: +6568802304 China: +862161560914 Europe +441276602110 Rest of the World: +97144501540 MAILING ADDRESS: Now Health International (Asia Pacific) Limited 15/F, AIA Tower, 183 Electric Road, North Point, Hong Kong INSURANCE DETAILS This plan is insured by AXA General Insurance Hong Kong Limited. Please present this card to your medical provider as evidence of your cover with us. This membership card is the property of Now Health International (Asia Pacific) Limited and will be voided if your cover stops mid-way through a plan year

- Member name
- Membership number
- Start Date
- · Expiry Date
- Plan information
- · Submit claim
- · Track your claims
- Customer Service
- 24-HOUR Emergency Assistance
- Mailing address
- Insurance details
- Latest news