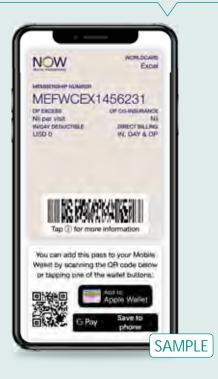

diagnostic reports and/or discharge reports.

Our secure online portfolio is designed to make it easy to access all your plan information in just a few clicks. You can use secure online portfolio to download membership card and add it to smartphone wallet.

We work closely with the medical providers in our network so they recognise your Now Health card. Any out-patient benefits you have selected will be clearly labelled on the card.

### On the Card front

- Plan name and option
- Membership number
- In/Day-Patient Deductible
- · Out-Patient Co-Insurance
- · Direct Billing
- A barcode for medical providers

### On the Card back

Indonesia Toll-free: 08001889900 Indonesia Toll: +622127836910 Singapore: +6568802300 China: +862161560910 Europe: +441276602110 Rest of the World: +97144501510 24-HOUR EMERGENCY ASSISTANCE Singapore: +6568802304 China: +862161560914 Europe +441276602110 Rest of the World: +97144501540 MAILING ADDRESS: Now Health International (Asia Pacific) Limited 15/F, AIA Tower, 183 Electric Road, North Point, Hong Kong INSURANCE DETAILS This plan is insured by AXA General Insurance Hong Kong Limited. Please present this card to your medical provider as evidence of your cover with us. This membership card is the property of Now Health International (Asia Pacific) Limited and will be voided if your cover stops mid-way through a plan year

- Member name
- Membership number
- Start Date
- · Expiry Date
- Plan information
- · Submit claim
- · Track your claims
- Customer Service
- 24-HOUR Emergency Assistance
- Mailing address
- Insurance details
- Latest news